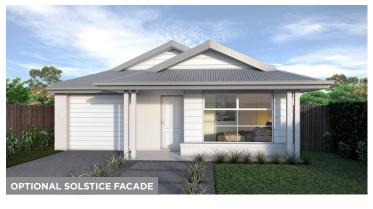

# ELWOOD 173 MKII

Featuring three bedrooms divided between the forefront and rear of the home, two bathrooms and a single garage, the Elwood 173 offers nothing but the best in contemporary home design. A parents' sanctuary can be found at the rear of the home; a unique design feature of this master suite is the walk-through-robe, which offers access to the ensuite bathroom. The kitchen overlooks the family and dining area, which is zoned together to create an open and comforting environment. Direct passage into the home can be accessed through the garage, maximising privacy and accessibility. This design is available in an alternative layout, and a smaller 156 and a larger 197 size.