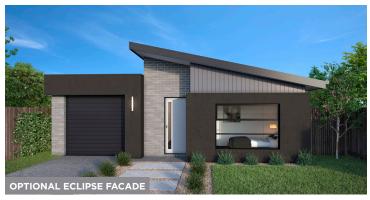

# ELWOOD 173 MKII

Featuring three bedrooms divided between the forefront and rear of the home, two bathrooms and a single garage, the Elwood 173 offers nothing but the best in contemporary home design. A parents' sanctuary can be found at the rear of the home; a unique design feature of this master suite is the walk-through-robe, which offers access to the ensuite bathroom. The kitchen overlooks the family and dining area, which is zoned together to create an open and comforting environment. Direct passage into the home can be accessed through the garage, maximising privacy and accessibility. This design is available in an alternative layout, and a smaller 156 and a larger 197 size.