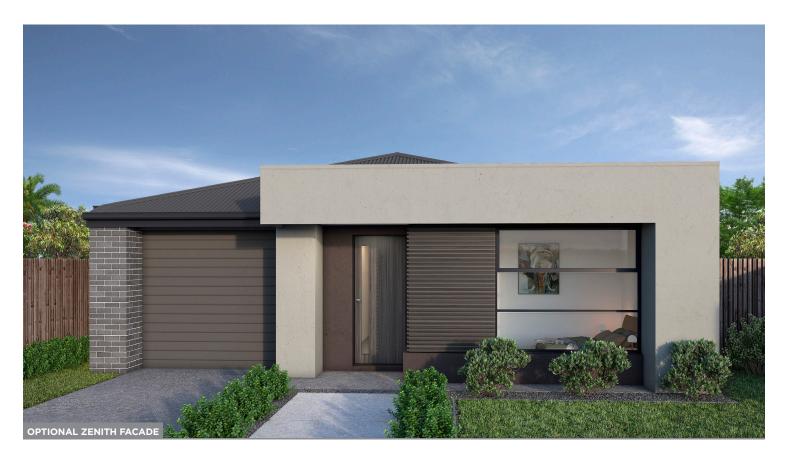

# ELWOOD 173 MKII

Featuring three bedrooms divided between the forefront and rear of the home, two bathrooms and a single garage, the Elwood 173 offers nothing but the best in contemporary home design. A parents' sanctuary can be found at the rear of the home; a unique design feature of this master suite is the walk-through-robe, which offers access to the ensuite bathroom. The kitchen overlooks the family and dining area, which is zoned together to create an open and comforting environment. Direct passage into the home can be accessed through the garage, maximising privacy and accessibility. This design is available in an alternative layout, and a smaller 156 and a larger 197 size.