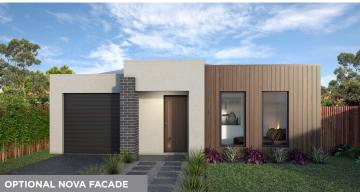

# ELWOOD 173 MKII

Featuring three bedrooms divided between the forefront and rear of the home, two bathrooms and a single garage, the Elwood 173 offers nothing but the best in contemporary home design. A parents' sanctuary can be found at the rear of the home; a unique design feature of this master suite is the walk-through-robe, which offers access to the ensuite bathroom. The kitchen overlooks the family and dining area, which is zoned together to create an open and comforting environment. Direct passage into the home can be accessed through the garage, maximising privacy and accessibility. This design is available in an alternative layout, and a smaller 156 and a larger 197 size.