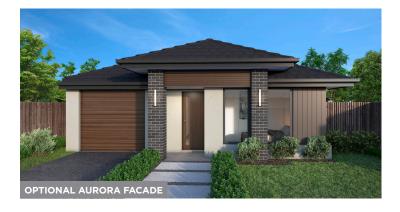

# ELWOOD 173 MKII

Featuring three bedrooms divided between the forefront and rear of the home, two bathrooms and a single garage, the Elwood 173 offers nothing but the best in contemporary home design. A parents' sanctuary can be found at the rear of the home; a unique design feature of this master suite is the walk-through-robe, which offers access to the ensuite bathroom. The kitchen overlooks the family and dining area, which is zoned together to create an open and comforting environment. Direct passage into the home can be accessed through the garage, maximising privacy and accessibility. This design is available in an alternative layout, and a smaller 156 and a larger 197 size.