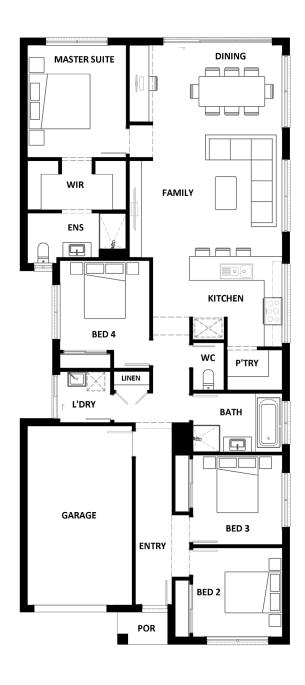

# ELWOOD 173 MKII

Featuring three bedrooms divided between the forefront and rear of the home, two bathrooms and a single garage, the Elwood 173 offers nothing but the best in contemporary home design. A parents' sanctuary can be found at the rear of the home; a unique design feature of this master suite is the walk-through-robe, which offers access to the ensuite bathroom. The kitchen overlooks the family and dining area, which is zoned together to create an open and comforting environment. Direct passage into the home can be accessed through the garage, maximising privacy and accessibility. This design is available in an alternative layout, and a smaller 156 and a larger 197 size.

### HOME AREAS (m<sup>2</sup>)

| Residence   | 148.03 |
|-------------|--------|
| Garage      | 23.56  |
| Porch       | 1.81   |
| Total       | 173.40 |
| Total (sqs) | 18.67  |

#### OVERALL DIMENSIONS (m)

| Width  | 8.99  |
|--------|-------|
| Length | 20.27 |

| ROOM DIMENSIONS (m) | width x length |
|---------------------|----------------|
| Master Suite        | 3.30 x 3.77    |
| Bedroom 2           | 3.00 x 3.00    |
| Bedroom 3           | 3.00 x 3.00    |
| Bedroom 4           | 3.00 x 3.01    |
| Family              | 5.12 x 4.11    |
| Dining              | 4.34 x 3.00    |
| Garage              | 3.50 x 6.00    |
|                     |                |